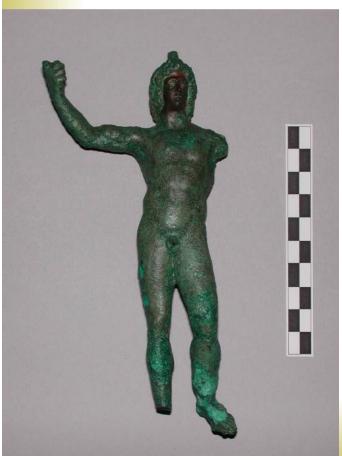

### Bronze Figure

### Alexander the Great, THE FITZWILLIAM **MUSEUM**

300 B.C - 210 B.C Tanis, Egypt

Journeyed to the outer edge of the known World