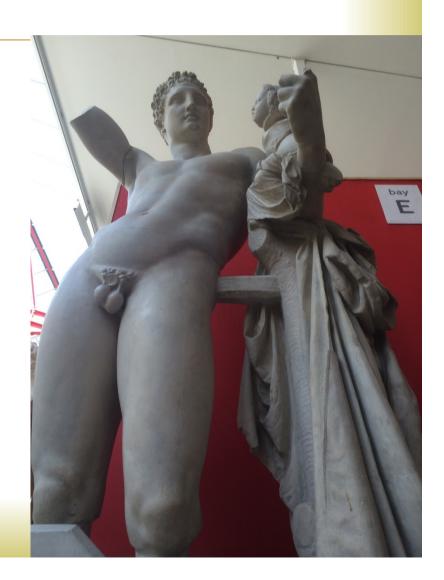

#### Terracotta Warrior Style Horse

A Cultural Journey

Hermes and the infant Dionysos (Hermes of Praxiteles)