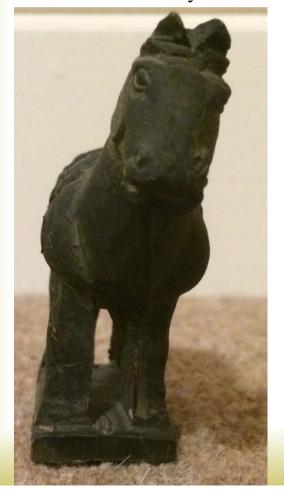

#### Terracotta Warrior Style Horse

A Cultural Journey

Hermes and the infant Dionysos (Hermes of Praxiteles)