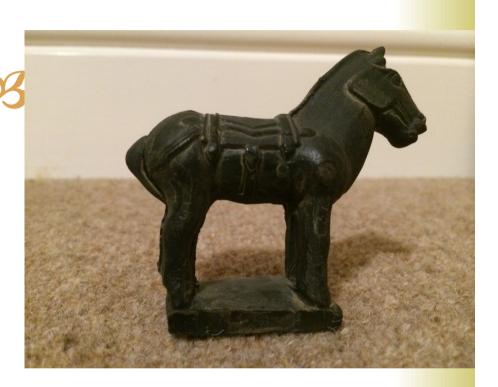

#### Terracotta Warrior Style Horse

A Cultural Journey

Hermes and the infant Dionysos (Hermes of Praxiteles)